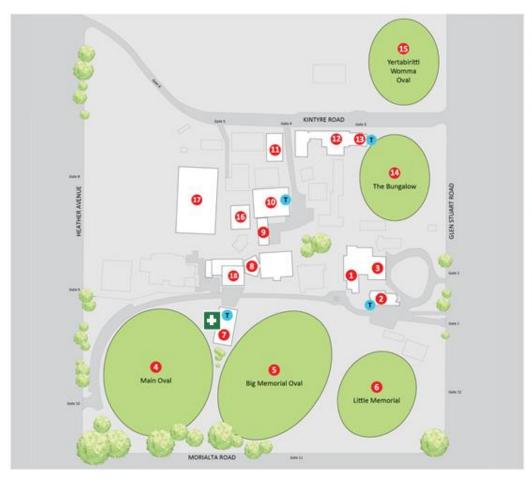

## **Rostrevor College Map**

- Reception
- Mary Fountain Music
- Rostrevor House
- Main Oval
- Big Memorial Oval
- 6 Little Memorial
- Pavilion
- 8 Kelty Theatre
- Clery Building
- 10 Purton Hall

- (Callan Hall
- 1 Junior/Primary
- Junior Years Admin
- The Bungalow
- 1 Yertabiritti Womma Oval
- 16 Pool
- 1 Tennis Courts
- 18 Handball Courts
- First Aid
- T Toilets