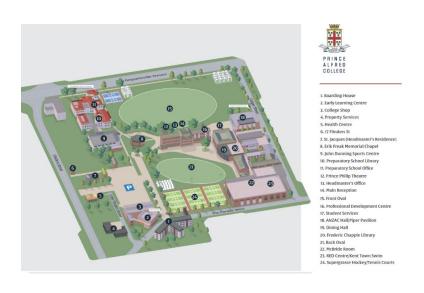

| VENUES & MAPS                            |                                         |                                      |  |  |  |
|------------------------------------------|-----------------------------------------|--------------------------------------|--|--|--|
| Prince Alfred College                    | Cabra Dominican College                 | St. John's Grammar School            |  |  |  |
| Dequetteville Terrace<br>Kent Town, 5067 | 225 Cross Road<br>Cumberland Park, 5041 | 29 Gloucester Avenue<br>Belair, 5052 |  |  |  |