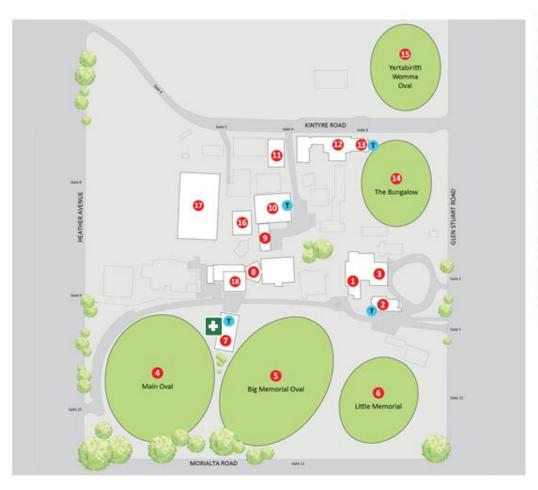

## **Rostrevor College Map**

- Reception
- Mary Fountain Music
- Rostrevor House
- Main Oval
- Big Memorial Oval
- 6 Little Memorial
- Pavilion
- 8 Kelty Theatre
- Clery Building
- 10 Purton Hall

- (Callan Hall
- 1 Junior/Primary
- Junior Years Admin
- 14 The Bungalow
- 15 Yertabiritti Womma Oval
- 16 Pool
- Tennis Courts
- 18 Handball Courts
- First Aid
- T Toilets