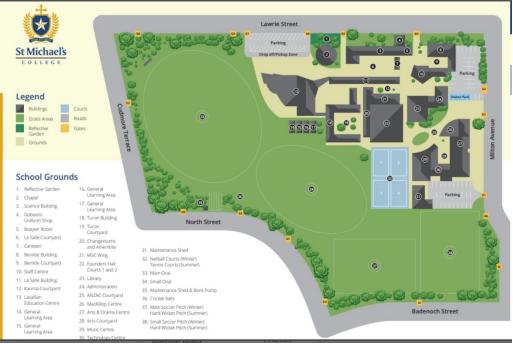

| VENUES & MAPS               |                       |  |  |  |
|-----------------------------|-----------------------|--|--|--|
| Adelaide Comets Soccer Club | St. Michael's College |  |  |  |
| West Terrace                | 15 Mitton Avenue      |  |  |  |
| Adelaide, 5000              | Henley Beach, 5022    |  |  |  |

|       | BASKETBALL |                       |                          |        |  |
|-------|------------|-----------------------|--------------------------|--------|--|
| Date  | Team       | Opponent              | Venue                    | Time   |  |
| 25/07 | Year 7A    | St. Michael's College | Adelaide Arena (Court 3) | 4.45pm |  |
| 25/07 | Year 7B    | Nazareth College      | Adelaide Arena (Court 3) | 5.30pm |  |