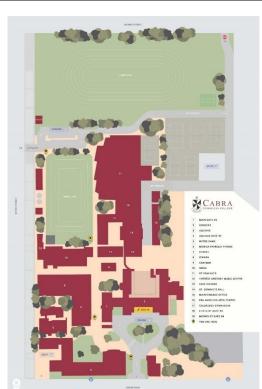

| VENUES & MAPS                            |                                         |                                      |  |  |  |
|------------------------------------------|-----------------------------------------|--------------------------------------|--|--|--|
| Prince Alfred College                    | Cabra Dominican College                 | St. John's Grammar School            |  |  |  |
| Dequetteville Terrace<br>Kent Town, 5067 | 225 Cross Road<br>Cumberland Park, 5041 | 29 Gloucester Avenue<br>Belair, 5052 |  |  |  |