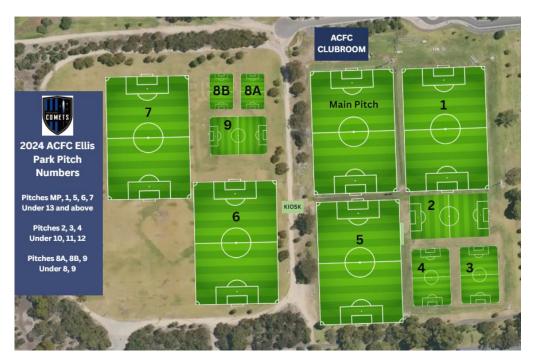

| VENUES & MAPS               |                       |  |  |  |
|-----------------------------|-----------------------|--|--|--|
| Adelaide Comets Soccer Club | St. Michael's College |  |  |  |
| West Terrace                | 15 Mitton Avenue      |  |  |  |
| Adelaide, 5000              | Henley Beach, 5022    |  |  |  |

|       | SOCCER                      |                           |                                                    |        |  |
|-------|-----------------------------|---------------------------|----------------------------------------------------|--------|--|
| Date  | Team                        | Opponent                  | Venue                                              | Time   |  |
| 26/07 | Open Black<br>DIV 1A        | Prince Alfred College     | Adelaide Comets Soccer Club (Pitch 5)              | 8.00am |  |
| 26/07 | Open Red<br>Div 2A          | St. John's Grammar School | Rostrevor College – Little Memorial Oval (Pitch 1) | 8.00am |  |
| 26/07 | Open White<br>Div 1B        | Prince Alfred College     | Adelaide Comets Soccer Club (Pitch 5)              | 9.30am |  |
| 26/07 | Middle Black<br>DIV 1A      | Prince Alfred College     | Adelaide Comets Soccer Club (Pitch 7)              | 8.00am |  |
| 26/07 | Middle Red<br>DIV 2A        | Cardijn College           | Rostrevor College – Bungalow Oval                  | 9.00am |  |
| 26/07 | Middle White<br>Div 1 Mid B | Prince Alfred College     | Adelaide Comets Soccer Club (Pitch 7)              | 9.30am |  |

|       | SOCCER        |                            |                                                    |           |  |
|-------|---------------|----------------------------|----------------------------------------------------|-----------|--|
| Date  | Team          | Opponent                   | Venue                                              | Time      |  |
| 26/07 | Middle Blue   | Cardijn College            | Rostrevor College – Bungalow Oval                  | 10.30am   |  |
| 20/07 | Div 2 Mid B   | Gardijii Gollege           | Hostievoi College – Bungalow Gval                  | 10.504111 |  |
| 26/07 | Middle Gold   | Prince Alfred College      | Adelaide Comets Soccer Club (Pitch 5)              | 11.00am   |  |
| 20/07 | Div 1 Mid C   | r fince Attred Cottege     | Adetaide Comets 3000er Club (Fitch 3)              |           |  |
| 26/07 | Middle Silver | St. John's Grammar School  | Rostrevor College – Little Memorial Oval (Pitch 1) | 9.30am    |  |
| 20/07 | Div 2 Mid C   | St. John's Grannila School |                                                    |           |  |
| 26/07 | Year 7 Black  | Prince Alfred College      | Adelaide Comets Soccer Club (Pitch 7)              | 11.00am   |  |
| 20/07 | Div 17A       | r fince Attred Cottege     |                                                    |           |  |
| 26/07 | Year 7 Red    | Immanuel College           | Rostrevor College – Little Memorial Oval (Pitch 2) | 8.00am    |  |
| 20/07 | Year 7A       | illillandet Gottege        | Nostrevor Cottege – Little Memorial Oval (Fitch 2) | 0.004111  |  |
| 26/07 | Year 7 White  | Christian Brothers College | Rostrevor College – Little Memorial Oval (Pitch 2) | 9.30am    |  |
| 20/07 | Year 7B       | Official brothers College  |                                                    |           |  |